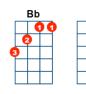

[Bb] True love from [A] me [A7]

[G] Every day seems a little longer

[C] Every way love's a little stronger

[F] Come what may, Do you ever long for

[Bb] True love from [A] me [A7]

[D] Every day, [G] it's a-getting [A] closer,

[D] Going faster [G] than a roller [A] coaster