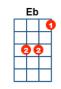

Oh I get [F] high with a little [C] help from my [G] friends.

Yes, I get [F] by with a little help from my [C] friends.

With a little help from my [Eb] fri...[F] ...ends [G↓]