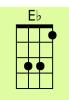

Oh I get [F] high with a little [C] help from my [G] friends.

Yes, I get [F] by with a little help from my [C] friends.

With a little help from my [Eb] fri...[F] ...ends [G↓]