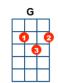

## With A Little Help From My Friends - The Beatles

Oh I get [F] by with a little [C] help from my [G] friends

Mmm, I get [F] high with a little [C] help from my [G] friends

Mmm, gonna [F] try with a little [C] help from my [G] friends [D7]