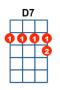

## With A Little Help From My Friends - The Beatles

Oh I get [F] by with a little [C] help from my [G] friends

Mmm, I get [F] high with a little [C] help from my [G] friends

Mmm, gonna [F] try with a little [C] help from my [G] friends [D7]